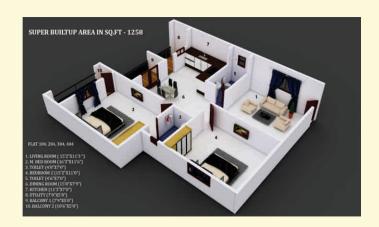

ce low smoke(FRLS), PVC insulated wire of superior make, modular switches of superior brand like Anchor Roma or equivalent, TV points and telephone points in living room, intercom facility to all units via EPABX connected to security, 8 passenger lifts of Kone or equivalent make.

**FITTINGS** - stainless steel sink with drained board, polished black granite platform. Glazed tile dadoing upto 2' height above platform, provision for geyser, exhaust fan in all toilets, for bathroom CP EssEss or equivalent make, for sanitary ware Cera or equivalent make.





# **Location Map**









Office Address - #1/B, 27th Main, HSR Layout 1st Sector, Bangalore - 560102 Ph - 080 - 42227999/8123455155/255/355/455 | e- elina@medastructures.com | www.medastructures.com





#### **FLOOR PLANS**

















### FLOOR PLANS