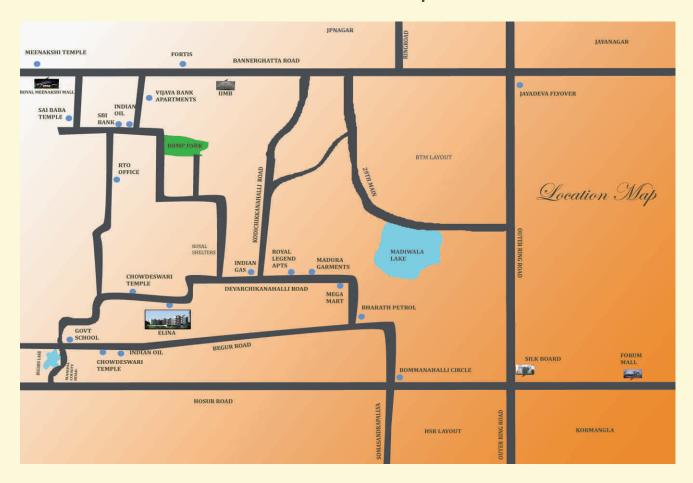

# **Location Map**

Office Address - #1/B, 27th Main, HSR Layout 1st Sector, Bangalore - 560102 Ph - 080 - 42227999/8123455155/255/355/455 | e- elina@medastructures.com | www.medastructures.com