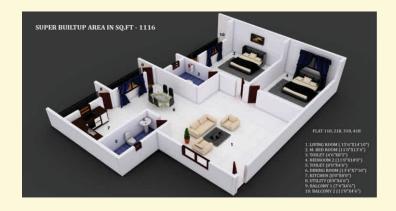

wire of superior make, modular switches of superior brand like Anchor Roma or equivalent, TV points and telephone points in living room, intercom facility to all units via EPABX connected to security, 8 passenger lifts of Kone or equivalent make.

**FITTINGS** - stainless steel sink with drained board, polished black granite platform. Glazed tile dadoing upto 2' height above platform, provision for geyser, exhaust fan in all toilets, for bathroom CP EssEss or equivalent make, for sanitary ware Cera or equivalent make.





# **Location Map**









Office Address - #1/B, 27th Main, HSR Layout 1st Sector, Bangalore - 560102 Ph - 080 - 42227999/8123455155/255/355/455 | e- elina@medastructures.com | www.medastructures.com





#### **FLOOR PLANS**

















### FLOOR PLANS