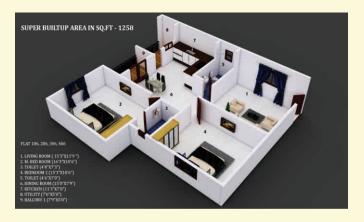

stance low smoke(FRLS), PVC insulated wire of superior make, modular switches of superior brand like Anchor Roma or equivalent, TV points and telephone points in living room, intercom facility to all units via EPABX connected to security, 8 passenger lifts of Kone or equivalent make.

**FITTINGS** - stainless steel sink with drained board, polished black granite platform. Glazed tile dadoing upto 2' height above platform, provision for geyser, exhaust fan in all toilets, for bathroom CP EssEss or equivalent make, for sanitary ware Cera or equivalent make.





# **Location Map**









Office Address - #1/B, 27th Main, HSR Layout 1st Sector, Bangalore - 560102 Ph - 080 - 42227999/8123455155/255/355/455 | e- elina@medastructures.com | www.medastructures.com





#### **FLOOR PLANS**

















### FLOOR PLANS