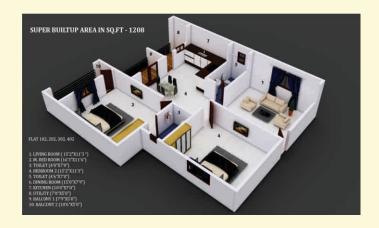

ance low smoke(FRLS), PVC insulated wire of superior make, modular switches of superior brand like Anchor Roma or equivalent, TV points and telephone points in living room, intercom facility to all units via EPABX connected to security, 8 passenger lifts of Kone or equivalent make.

**FITTINGS** - stainless steel sink with drained board, polished black granite platform. Glazed tile dadoing upto 2' height above platform, provision for geyser, exhaust fan in all toilets, for bathroom CP EssEss or equivalent make, for sanitary ware Cera or equivalent make.





# **Location Map**









Office Address - #1/B, 27th Main, HSR Layout 1st Sector, Bangalore - 560102 Ph - 080 - 42227999/8123455155/255/355/455 | e- elina@medastructures.com | www.medastructures.com





#### **FLOOR PLANS**

















### FLOOR PLANS