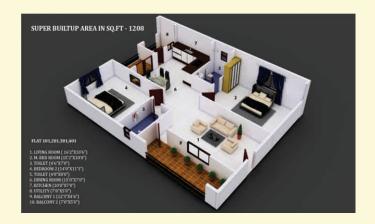

resistance low smoke(FRLS), PVC insulated wire of superior make, modular switches of superior brand like Anchor Roma or equivalent, TV points and telephone points in living room, intercom facility to all units via EPABX connected to security, 8 passenger lifts of Kone or equivalent make.

**FITTINGS** - stainless steel sink with drained board, polished black granite platform. Glazed tile dadoing upto 2' height above platform, provision for geyser, exhaust fan in all toilets, for bathroom CP EssEss or equivalent make, for sanitary ware Cera or equivalent make.





# **Location Map**









Office Address - #1/B, 27th Main, HSR Layout 1st Sector, Bangalore - 560102 Ph - 080 - 42227999/8123455155/255/355/455 | e- elina@medastructures.com | www.medastructures.com





#### **FLOOR PLANS**

















### FLOOR PLANS