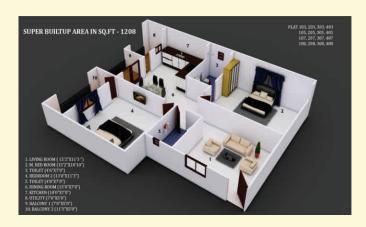

sistance low smoke(FRLS), PVC insulated wire of superior make, modular switches of superior brand like Anchor Roma or equivalent, TV points and telephone points in living room, intercom facility to all units via EPABX connected to security, 8 passenger lifts of Kone or equivalent make.

**FITTINGS** - stainless steel sink with drained board, polished black granite platform. Glazed tile dadoing upto 2' height above platform, provision for geyser, exhaust fan in all toilets, for bathroom CP EssEss or equivalent make, for sanitary ware Cera or equivalent make.





# **Location Map**









Office Address - #1/B, 27th Main, HSR Layout 1st Sector, Bangalore - 560102 Ph - 080 - 42227999/8123455155/255/355/455 | e- elina@medastructures.com | www.medastructures.com





#### **FLOOR PLANS**

















### FLOOR PLANS