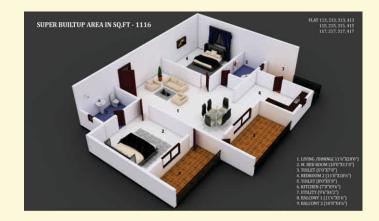

ed wire of superior make, modular switches of superior brand like Anchor Roma or equivalent, TV points and telephone points in living room, intercom facility to all units via EPABX connected to security, 8 passenger lifts of Kone or equivalent make.

**FITTINGS** - stainless steel sink with drained board, polished black granite platform. Glazed tile dadoing upto 2' height above platform, provision for geyser, exhaust fan in all toilets, for bathroom CP EssEss or equivalent make, for sanitary ware Cera or equivalent make.





# **Location Map**









Office Address - #1/B, 27th Main, HSR Layout 1st Sector, Bangalore - 560102 Ph - 080 - 42227999/8123455155/255/355/455 | e- elina@medastructures.com | www.medastructures.com





#### **FLOOR PLANS**

















### FLOOR PLANS