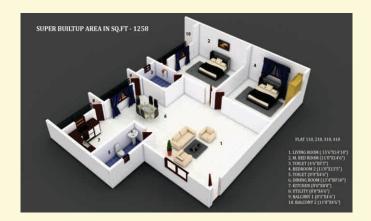

nsulated wire of superior make, modular switches of superior brand like Anchor Roma or equivalent, TV points and telephone points in living room, intercom facility to all units via EPABX connected to security, 8 passenger lifts of Kone or equivalent make.

**FITTINGS** - stainless steel sink with drained board, polished black granite platform. Glazed tile dadoing upto 2' height above platform, provision for geyser, exhaust fan in all toilets, for bathroom CP EssEss or equivalent make, for sanitary ware Cera or equivalent make.





# **Location Map**









Office Address - #1/B, 27th Main, HSR Layout 1st Sector, Bangalore - 560102 Ph - 080 - 42227999/8123455155/255/355/455 | e- elina@medastructures.com | www.medastructures.com





#### **FLOOR PLANS**

















### FLOOR PLANS