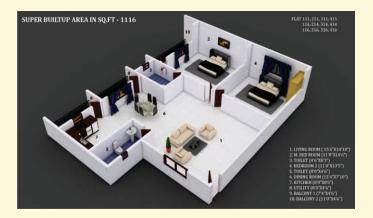

ated wire of superior make, modular switches of superior brand like Anchor Roma or equivalent, TV points and telephone points in living room, intercom facility to all units via EPABX connected to security, 8 passenger lifts of Kone or equivalent make.

**FITTINGS** - stainless steel sink with drained board, polished black granite platform. Glazed tile dadoing upto 2' height above platform, provision for geyser, exhaust fan in all toilets, for bathroom CP EssEss or equivalent make, for sanitary ware Cera or equivalent make.





# **Location Map**









Office Address - #1/B, 27th Main, HSR Layout 1st Sector, Bangalore - 560102 Ph - 080 - 42227999/8123455155/255/355/455 | e- elina@medastructures.com | www.medastructures.com





#### **FLOOR PLANS**

















### FLOOR PLANS