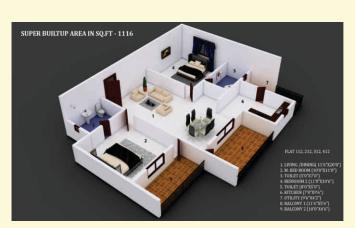

ulated wire of superior make, modular switches of superior brand like Anchor Roma or equivalent, TV points and telephone points in living room, intercom facility to all units via EPABX connected to security, 8 passenger lifts of Kone or equivalent make.

**FITTINGS** - stainless steel sink with drained board, polished black granite platform. Glazed tile dadoing upto 2' height above platform, provision for geyser, exhaust fan in all toilets, for bathroom CP EssEss or equivalent make, for sanitary ware Cera or equivalent make.





# **Location Map**









Office Address - #1/B, 27th Main, HSR Layout 1st Sector, Bangalore - 560102 Ph - 080 - 42227999/8123455155/255/355/455 | e- elina@medastructures.com | www.medastructures.com





#### **FLOOR PLANS**

















### FLOOR PLANS