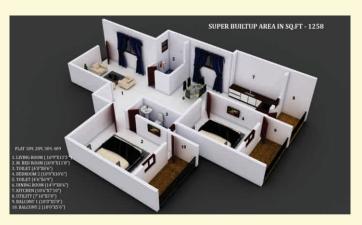

low smoke(FRLS), PVC insulated wire of superior make, modular switches of superior brand like Anchor Roma or equivalent, TV points and telephone points in living room, intercom facility to all units via EPABX connected to security, 8 passenger lifts of Kone or equivalent make.

**FITTINGS** - stainless steel sink with drained board, polished black granite platform. Glazed tile dadoing upto 2' height above platform, provision for geyser, exhaust fan in all toilets, for bathroom CP EssEss or equivalent make, for sanitary ware Cera or equivalent make.





# **Location Map**









Office Address - #1/B, 27th Main, HSR Layout 1st Sector, Bangalore - 560102 Ph - 080 - 42227999/8123455155/255/355/455 | e- elina@medastructures.com | www.medastructures.com





#### **FLOOR PLANS**

















### FLOOR PLANS